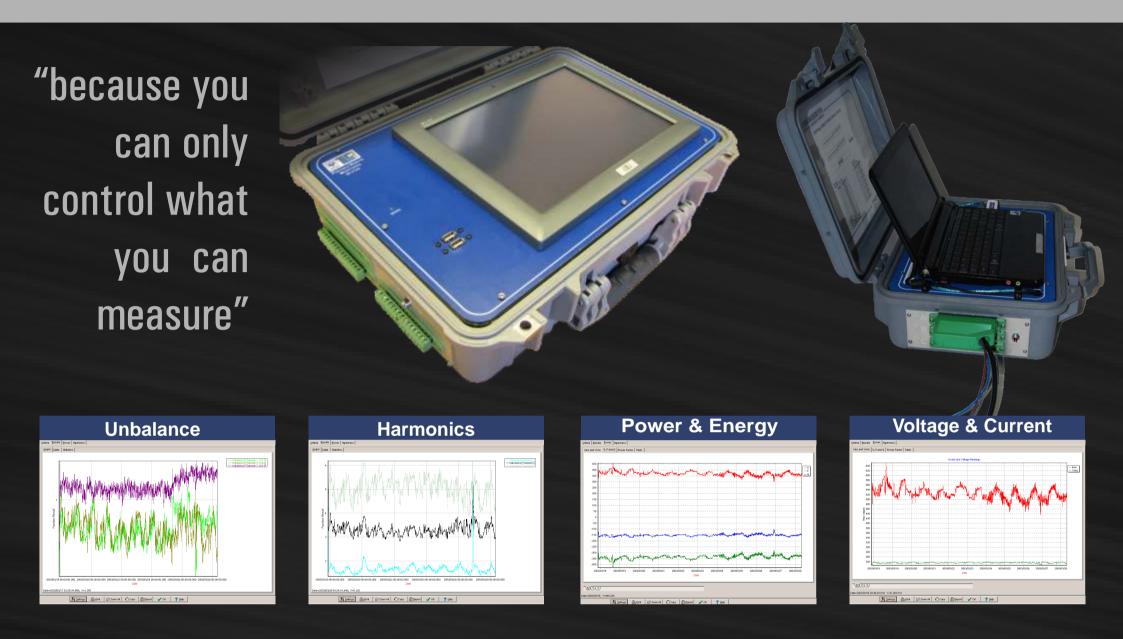

## TEPRXIS PORTABLE REMOTE MONITORING SYSTEM

PRMS is a powerful, user friendly data recorder that can be used to remotely monitor energy usage by equipment in commercial and industrial facilities. The software, designed with the user in mind, is easy to set up and use, with an on-line help menu provided.

## FEATURES

- □ Electrical Power (1, 2 and 3 wattmeter)
- Maximum Demand and Energy
- Disturbance and Power Quality
- Remote data collection from site with GSM or LAN connection
- $\Box$  Up to 32 input channels
- □ Signal Isolators for 230V AC and 5A AC

energy audits. The PMRS software can adapt to changes in local and international standards. Several configurations are available to suit user applications.

- □ Clamp-on split core CT's
- Temperature probes for internal and external building temperature
- Enclosure with back up supply