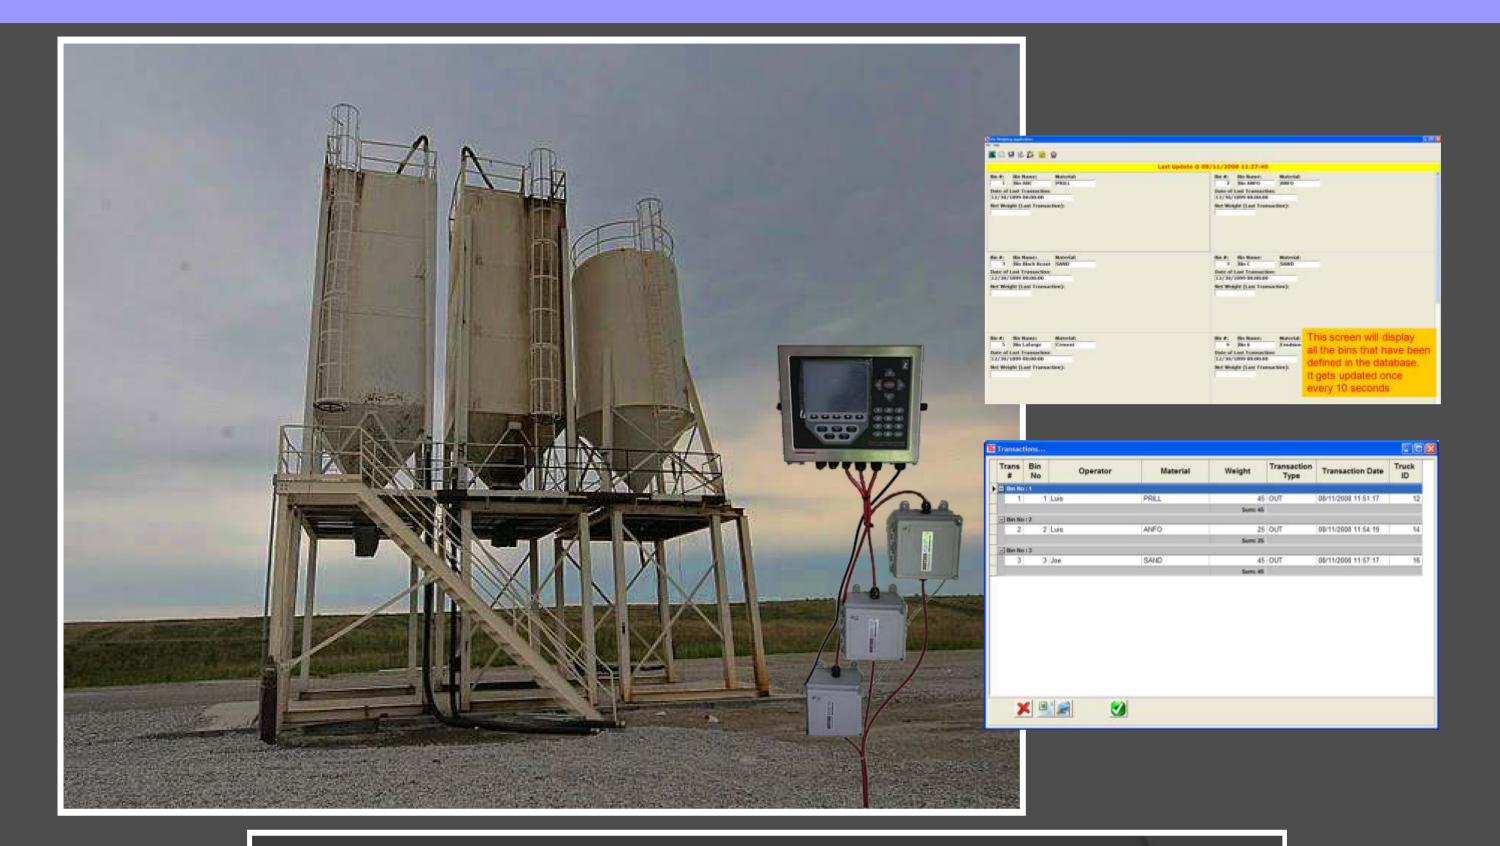

## System Architecture

GSM/GPRS

BINS Bins fitted with scales Connected via serial network Transmit all scale transactions

SITE PC **Decode transactions Build database** Send e-mail of transaction Flag illegal transactions